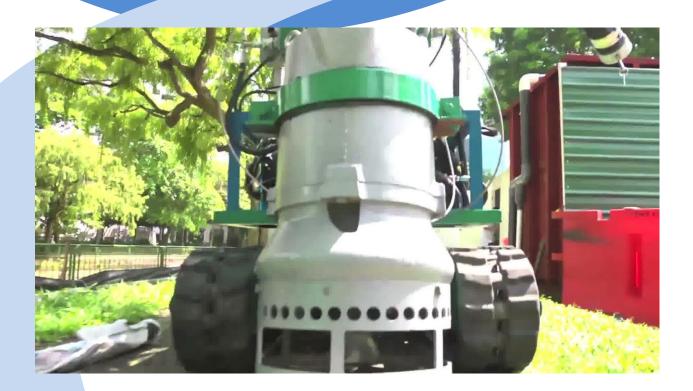

# Remote Control Machine

- Confined space desilting
- Turn-key solution
- Fully submersible
- Fully remote control
- CCTV viewing
- Monitoring sensors
- Build-to-project
- Service support team

www.dredge-pump.com

## **Remote Control Machine**

### Safer and faster

#### **Standard Specification**

Pump Capacity: 80 cubic meter per hour

Pump TDH: 28 m

Pump Power: 19 kW

Pump Solid Handling: 25 mm

Pump Maximum RPM: 1750

Machine Maximum Speed: 25 meter per minute

Machine Power: 15 kW