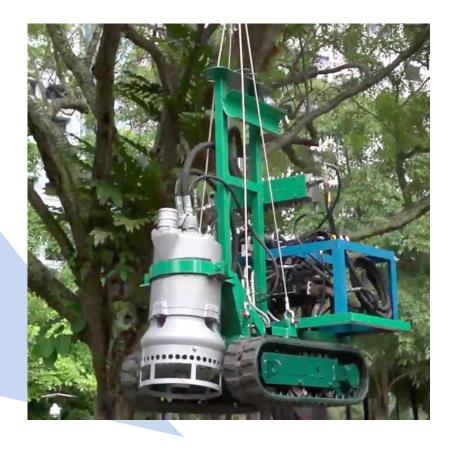

# Remote Control Machine

- Confined space desilting
- Turn-key solution
- Fully submersible
- Fully remote control
- CCTV viewing
- Monitoring sensors
- Build-to-project
- Service support team

www.dredge-pump.com

## **Remote Control Machine**

### Safer and faster

### **Optional Equipment**

**Dredging Pump** 

•Capacity: up to 250 m³/hour

•Head: up to 42 m

**Cutterhead For Pump** 

Water Jet-Ring

**Dredging Hose** 

**Floaters** 