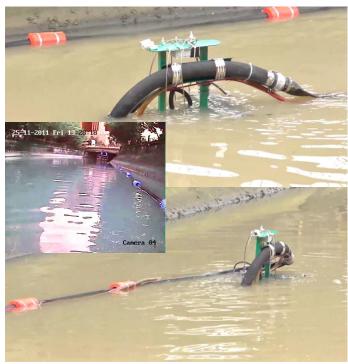

# Remote Control Machine

- Confined space desilting
- Turn-key solution
- Fully submersible
- Fully remote control
- CCTV viewing
- Monitoring sensors
- Build-to-project
- Service support team

www.dredge-pump.com

## **Remote Control Machine**

### Safer and faster