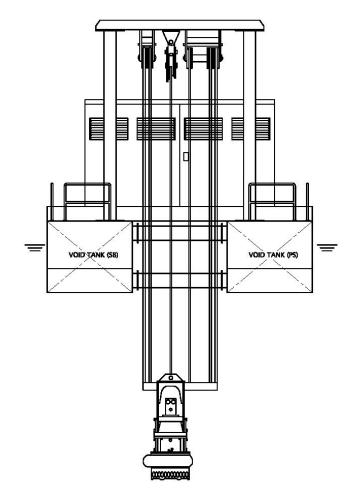

## **Standard Specification**

Max Loaded Weight: 25 ton

Draft: 1 m

Length: 6 m

Breadth: 5.6 m (with 2 section @ 1.8 m)

Pontoon Height: 1.5 m Void Tank: 4 numbers

Zinc Anode for Cathodic Protection: 10 × 3 kg

Fuel Capacity: 2 × 4 ton

Pontoon Nett Weight: 12 ton

A Frame Winch: 5 ton