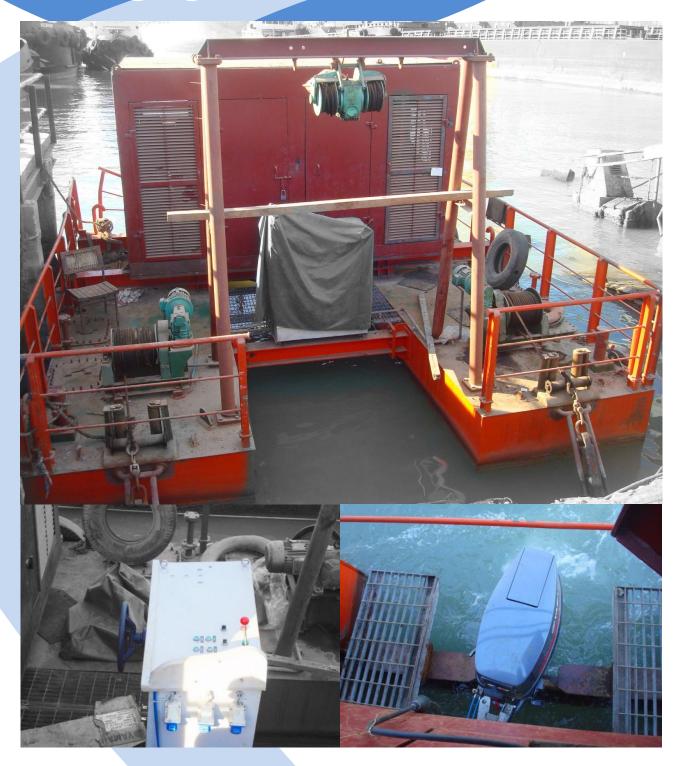

## **Dredging Pontoon**

- Transportable, lightweight and robust allows for rapid mobilization and demobilization
- Provides a stable work environment
- Facilitates flexible workplace options
- Constructed to international shipbuilding standards

## **Standard Specification**

Max Loaded Weight: 25 ton

Draft: 1 m

Length: 6 m

Breadth: 5.6 m (with 2 section @ 1.8 m)

Pontoon Height: 1.5 m Void Tank: 4 numbers

Zinc Anode for Cathodic Protection: 10 × 3 kg

Fuel Capacity: 2 × 4 ton

Pontoon Nett Weight: 12 ton

A Frame Winch: 5 ton

## **Optional Equipment**

Hydraulic Pump

•Capacity: up to 900 m³/h

•Head: up to 65 m

Hydraulic Power Unit

Hose and Floaters

**Dewatering System** 

**Railing For Deck Safety** 

**Statutory Certificate** 

**Power House Construction** 

Hydraulic Winch