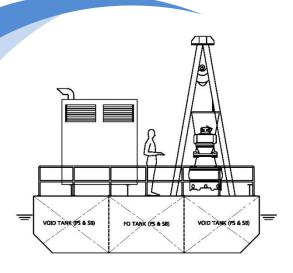

## **Standard Specification**

Max Loaded Weight: 25 ton

Draft: 1 m

Length: 6 m

Breadth: 5.6 m (with 2 section @ 1.8 m)

Pontoon Height: 1.5 m Void Tank: 4 numbers

Zinc Anode for Cathodic Protection: 10 × 3 kg

Fuel Capacity: 2 × 4 ton

Pontoon Nett Weight: 12 ton

A Frame Winch: 5 ton