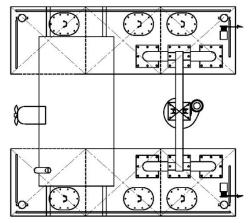

## **Standard Specification**

Max Loaded Weight: 25 ton

Draft: 1 m

Length: 6 m

Breadth: 5.6 m (with 2 section @ 1.8 m)

Pontoon Height: 1.5 m Void Tank: 4 numbers

Zinc Anode for Cathodic Protection: 10 × 3 kg

Fuel Capacity: 2 × 4 ton

Pontoon Nett Weight: 12 ton

A Frame Winch: 5 ton