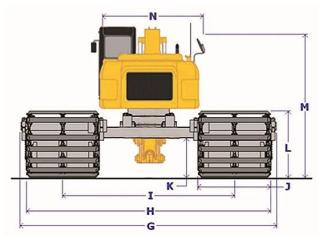

## **20 ton Class Excavator**

Arm Type: Standard arm

Max Depth: 5.38 m

Undercarriage Dimension: L9.3m × W1.6m ×2m

Operation Weight: 32ton

Track Shoe Bar: 66sets