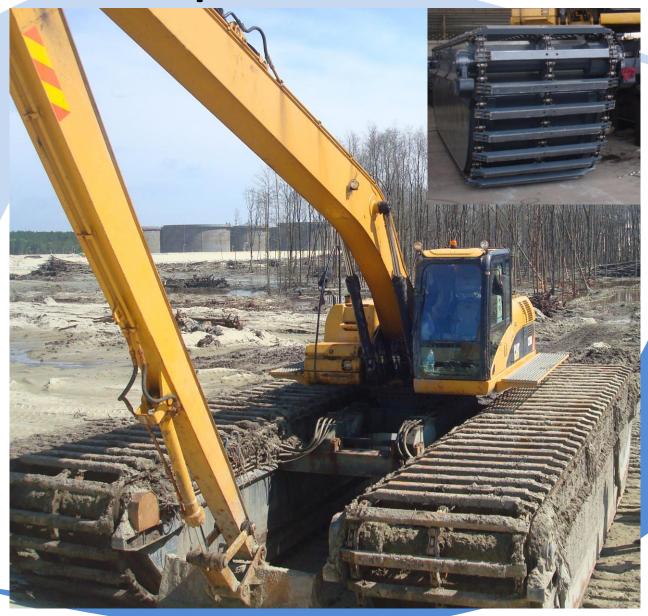

## **DP200 Amphibious Excavator**

- For dredging and dewatering
- Completely self propelled
- Able to work safely on soft terrain such as swamp, wet land and shallow water
- Able to working continuously even in bad weather i.e. raining day
- Modular in design for ease of transportation and shipping
- After-sales service and support

## **20 ton Class Excavator**

Arm Type: Standard arm

Max Depth: 5.38 m

Undercarriage Dimension: L9.3m × W1.6m ×2m

Operation Weight: 32ton

Track Shoe Bar: 66sets