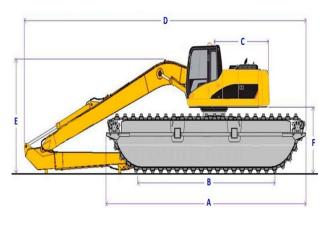

## **20 ton Class Excavator**

Arm Type: Standard arm

Max Depth: 5.38 m

Undercarriage Dimension: L9.3m × W1.6m ×2m

Operation Weight: 32ton

Track Shoe Bar: 66sets