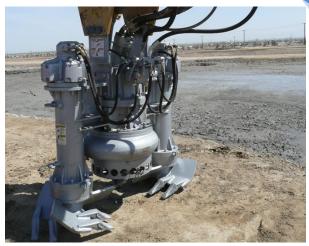

## **Optional Equipment**

**Dredging Pump** 

•Capacity: up to 860 m³/hour

•Head: up to 42 m

Both Side Cutterhead for Pump

Water Jet-Ring

**Dredging Hose** 

**Dewatering System** 