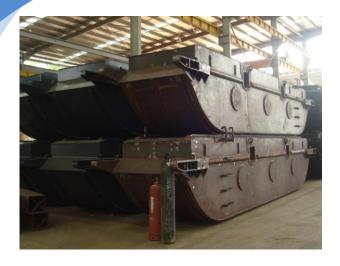

## **20 ton Class Excavator**

Arm Type: Standard arm

Max Depth: 5.38 m

Undercarriage Dimension: L9.3m × W1.6m ×2m

Operation Weight: 32ton

Track Shoe Bar: 66sets